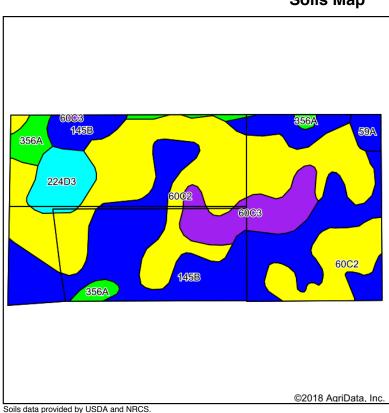

## Soils Map

State: Illinois County: Kendall Location: 29-35N-6E Township: Big Grove Acres: 78.7

Date: 4/2/2018

| Code             | Soil Description                                                    | Acres | Percent<br>of field | II. State<br>Productivity<br>Index Legend | Subsoil rooting <i>a</i> | Corn<br>Bu/A | Soybeans<br>Bu/A | Wheat<br>Bu/A | Oats<br>Bu/A<br><b>b</b> | Sorghum <i>c</i><br>Bu/A |        |      | Crop productivity index for optimum management |
|------------------|---------------------------------------------------------------------|-------|---------------------|-------------------------------------------|--------------------------|--------------|------------------|---------------|--------------------------|--------------------------|--------|------|------------------------------------------------|
| **60C2           | La Rose silt<br>loam, 5 to 10<br>percent slopes,<br>eroded          | 34.39 | 43.7%               |                                           | FAV                      | **148        | **48             | **59          | **69                     | 0                        | **4.67 | 0.00 | **110                                          |
| **145B           | Saybrook silt<br>loam, 2 to 5<br>percent slopes                     | 29.75 | 37.8%               |                                           | FAV                      | **177        | **56             | **68          | **94                     | 0                        | **6.21 | 0.00 | **131                                          |
| **60C3           | La Rose clay<br>loam, 5 to 10<br>percent slopes,<br>severely eroded | 6.32  | 8.0%                |                                           | FAV                      | **137        | **45             | **54          | **64                     | 0                        | **4.32 | 0.00 | **101                                          |
| **224D3          | Strawn clay<br>loam, 10 to 18<br>percent slopes,<br>severely eroded | 3.86  | 4.9%                |                                           | FAV                      | **113        | **38             | **45          | **49                     | 0                        | **2.84 | 0.00 | **85                                           |
| 356A             | Elpaso silty clay<br>loam, 0 to 2<br>percent slopes                 | 3.27  | 4.2%                |                                           | FAV                      | 195          | 63               | 66            | 102                      | 0                        | 0.00   | 5.77 | 144                                            |
| 59A              | Lisbon silt loam,<br>0 to 2 percent<br>slopes                       | 1.11  | 1.4%                |                                           | FAV                      | 188          | 59               | 74            | 104                      | 0                        | 0.00   | 5.64 | 136                                            |
| Weighted Average |                                                                     |       |                     |                                           |                          |              | 51.1             | 61.8          | 78.9                     | *-                       | 4.87   | 0.32 | 117.8                                          |