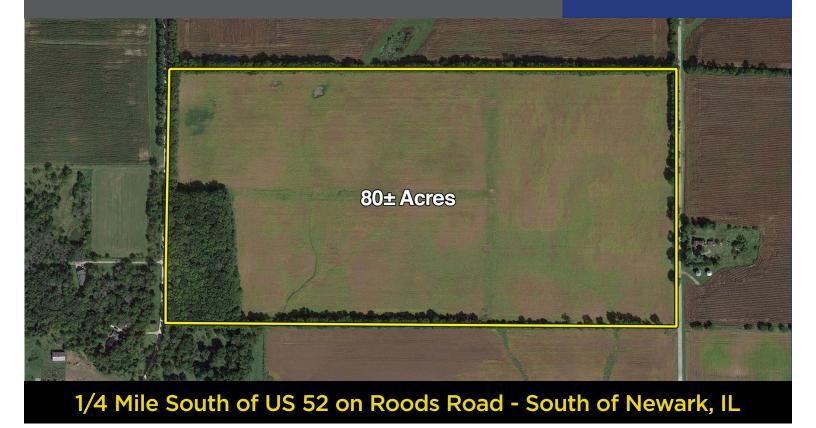

## FOR SALE FLETCHER FARM - 80± ACRES

\$680,000 \$8,500 per Acre

**LOCATION:** Located 1/4 mile south of U.S. Route 52 on Roods Road. Property extends west from Roods Road 1/2 mile to Stephens Road, with frontage on both Roods and Stephens Roads.

**DESCRIPTION:** The South Half (1/2) of the Northeast Quarter (1/4) of Section 29, T35N, R6E; Big Grove Township, Kendall County, IL.

**KENDALL COUNTY:** PIN # 07-29-200-005; Tax Value: \$13,380; 2016 Taxes payable 2017: \$1,064.82 (\$13.31 per acre). House permit(s) available.

**FSA:** Farm #4819, Tract #1344 (tract is combined with adjoining 80-acre tract); 70± acres cropland, 6± acres of woods.

**SOILS:** Predominantly Saybrook silt loam and LaRose silt loam, with Strawn clay loam, Elpaso silty clay loam and Lisbon silt loam. Overall PI: 117.8